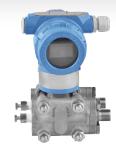

## **Smart Differential Pressure** Transmitter #SDPT-3351

Pressure connection: 1/4"NPT Analog signal output: 4-20mA

Pressure range: 1~6kPa...6~40MPa Power supply voltage: 24VDC, ≥18.5V

(for HART comm)