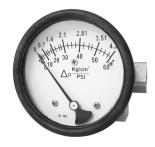

# Differential Pressure Gauge (Magnetic Piston Type) #MDH-90EXC

Size: 2.5", 4", 4.5"

Pressure connection: 1/4", 1/2";

BSPT(F), NPT(F)

Differential pressure range: 0...9 to 100psi