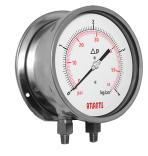

# All Stainless Steel Differential Pressure Gauge (Double Diaphragm Type) #MDD

Size: 4", 6"

Pressure connection: 1/2"; NPT, PF

(male / female thread)

Differential pressure range: 0...0.25 to 25bar

All Stainless Steel Differential Pressure Gauge (Bellow type) #MDX

Size: 4", 6"

Pressure connection: 1/2"; NPT, PF

Differential pressure range: 0 ... 0.1 to 50bar