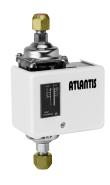

#### Simple Differential Pressure Switch #ATHLD

Pressure connection: 1/4", 7/16"; SAE, UNF

Pressure range: 0~6bar Switch type: SPDT