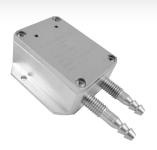

## Air Differential Pressure Transmitter **#DPT-A**

Pressure connection: M10\*1.5

Pressure range: 0~250Pa...1kPa...100kPa

Output signal: 4~20mA Power supply: 16~36 VDC