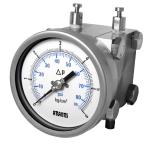

# Differential Pressure Gauge (Magnetic Piston Type) #MDH-90EXC

Size: 2.5", 4", 4.5"

Pressure connection: 1/4", 1/2";

BSPT(F), NPT(F)

Differential pressure range: 0...9 to 100psi