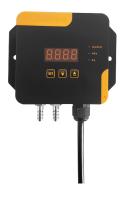

## Digital Differential Pressure Transmitter #DMPT-S221

Appliance connection: Direct output cable lock

Pressure range: ±30Pa~±5kPa Supply voltage: 12~28VDC Output signal: 4~20mA, RS485