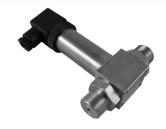

## **Differential Pressure Transmitter** #DPT

Pressure connection: M20\*1.5, G 1/2",

1/4"NPT

Output signal: 4~20mA(2-wire),

0.5~4.5V(3-wire)

Differential pressure range: 10kPa...2.5MPa

Power supply: 12~36VDC