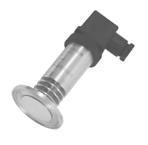

#### Clamped Flush Diaphragm Pressure Transmitter #FDPT-500 Series

Pressure connection: SS316L;

2", 2.5"Clamp

Electrical connector: Hirschmann

connector, 2088 housing

Pressure range: -100...0~10kPa...10MPa

Accuracy: ±0.5%F.S.