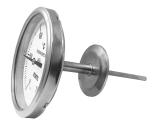

# Bimetal Thermometer (Back Mount Type) #BTT

Size: 1"~6"

Process connection: SS304; 1/4", 3/8", Process connection: SS304, SS316

1/2", 3/4", 1"; BSPT, NPT, PF Temperature range: -50°C~600°C

Accuracy: ±1°C