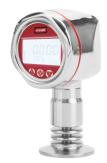

### Flush Diaphragm Sanitary Pressure Transmitter #FDPT-858

Process connection: SS304, SS316

Pressure range: 10kPa~3MPa

Output Signal: 4~20mA, 4~20mA+HART

Power supply: 10.5~55VDC, 16.5~55VDC (With HART)