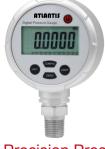

#### High Precision Pressure Recorder #AT802

Size: 4"

Pressure connection: SS316L; M20\*1.5 Pressure range: -100...0kPa~250MPa

Power supply: 3.6V lithium battery, AA batteries x3

Accuracy: ±0.02%F.S.~±0.2%F.S.