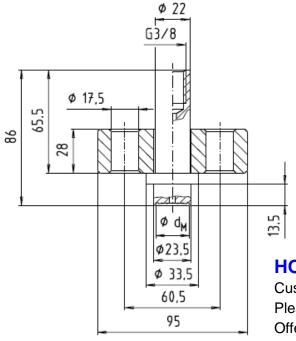

# Standard Sizes in mm—With rectangular of 2 bolt holes

# **HOW TO ORDER**

Custom-made sizes are available upon request Please specify the material and sizes when ordering. Offering the drawing of sizes will be better.