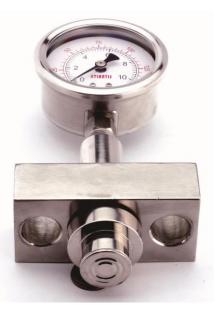

# **DS350**

#### **APPLICATIONS**

Diaphragm pressure gauges are used when medium is high viscous, crystalline or with impurities. DS350 series is particularly used in homogenizer.

# **SPECIFICATIONS**

| Instruments           | All stainless pressure gauges ; Direct mounting, bottom connection                                                                                                               |
|-----------------------|----------------------------------------------------------------------------------------------------------------------------------------------------------------------------------|
| Process<br>Connection | Material : SUS304 ; SUS316 ; SUS316L<br>Without or with "rectangular flange" of 2 or 4 bolt holes<br><custom-made are="" available="" request="" sizes="" upon=""></custom-made> |
| Diaphragm Housing     | SUS304 ; SUS316 ; SUS316L                                                                                                                                                        |
| Diaphragm             | SUS316L                                                                                                                                                                          |
| Temperature           | medium +100°C ; ambient 10 to 60°C                                                                                                                                               |
| Filling Fluid         | Glycerin, food compatible                                                                                                                                                        |
| Pressure Range        | 0 / 100 ~ 0 / 600 kg/cm <sup>2</sup> (bar) (Other range available upon request)                                                                                                  |
| Accessory<br>(option) | Capillary for remote measurement (specify length of capillary when ordering)                                                                                                     |