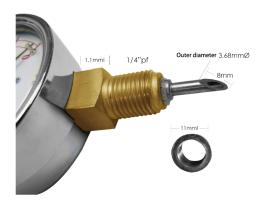

#### **▼**Accessory

Vacuum gauge with penetration needle

Copper nut

Silicone rubber socket

# **Other Specifications**

#### **▼**Ring

Stainless steel

Screw fixed

#### **▼**Case

SS 304

#### **▼**Pointer

Aluminum with black enamel

#### **▼**Dial face

Red scale

#### **▼**Measuring elements

Bourdon tube

Material: copper alloy

# **▼**Movement

Copper alloy

# **▼**Accuracy

±2.0%F.S.

# Can Vacuum Tester Model: CVT



Due to the variety of customization, the picture is only for reference, please confirm the actual item with our sales. (If there is any change on specification, please take the latest version as standard.)

# **Dimension**



# **Features**

- Vacuum gauge with penetration needle
- Specially designed for testing can vacuum
- Socket material adopts silicone rubber