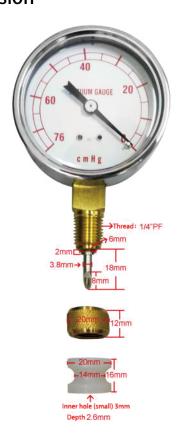

**▼**Pressure range

-76...0cmHg

# **▼**Ambient temperature

-40°C to +60°C

# **▼**Fluid temperature

+65°C

# **▼**Protection level

IP54

#### **▼**Accessory

Vacuum gauge with penetration needle

Copper nut

Silicone rubber socket

# **Other Specifications**

#### **▼**Ring

Stainless steel

Screw fixed

#### **▼**Case

SS 304

#### **▼**Pointer

Aluminum with black enamel

#### **▼**Dial face

Red scale

#### **▼**Measuring elements

Bourdon tube

Material: copper alloy

# **▼**Movement

Copper alloy

# **▼**Accuracy

±2.0%F.S.

# Can Vacuum Tester Model: CVT



Due to the variety of customization, the picture is only for reference, please confirm the actual item with our sales. (If there is any change on specification, please take the latest version as standard.)

# **Dimension**



# **Features**

- Vacuum gauge with penetration needle
- Specially designed for testing can vacuum
- Socket material adopts silicone rubber