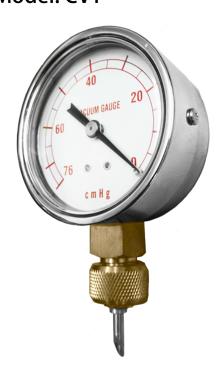

# Can Vacuum Tester Model: CVT

Due to the variety of customization, the picture is only for reference, please confirm the actual item with our sales. (If there is any change on specification, please take the latest version as standard.)

#### **▼**Accessory

Vacuum gauge with penetration needle

Copper nut

Silicone rubber socket

# **Features**

- Vacuum gauge with penetration needle
- Specially designed for testing can vacuum
- Socket material adopts silicone rubber