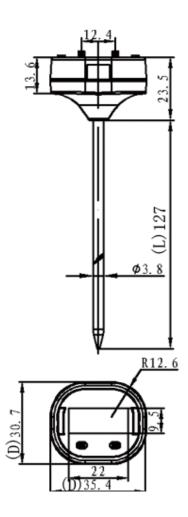

## Dimension (unit: mm)

| Main Specifications          | Other Specifications |
|------------------------------|----------------------|
| ▼Temperature range           | ▼Case                |
| -45~200°C /-50~392°F         | Size: 35.4x30.7mm    |
| Max. temperature up to 300°C | Material: ABS        |
| is available made-to-order   | ▼Unit packing        |
| ▼ Stem                       | White box            |
| Size: 3.8x127mm              | ▼Key operation       |
| Material: SS304              | ON/OFF, ℃ / °F       |
| Other stem lengths are       |                      |
| available made-to-order      |                      |
| ▼Accessories                 |                      |
| Sleeve                       |                      |