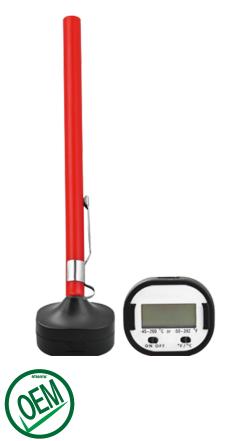

## Electronic Digital Thermometer Model: DTG-E-1B Introduction

The stem of DTG-E-1B is made of SS304, suitable for measuring temperature of food or beverage.

Due to the variety of customization, the picture is only for reference, please confirm the actual item with our sales. (If there is any change on specification, please take the latest version as standard.)