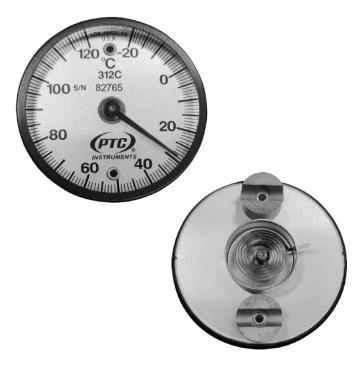

#### **Main Specifications Other Specifications ▼**Size **▼**Case 2" (52mm) Stainless Steel **▼**Window **▼**Pointer Regular glass Aluminum with black paint **▼**Temperature Range **▼**Dial Min. -70°C Aluminum dial Max 400°C ▼Measuring elements Please fefer to the Dual metal spiral spring temperature range table ▼ Number of Magnets **▼**Installation Method 2 pieces Magnetic adsorption, back **▼**Accuracy connection ±2.0%F.S. **▼**Applicable Places **▼**Weight Surfaces that can be 43g magnetically attached

# Magnetic Surface Thermometer Model: MST-52 Series Introduction

American original imported PTC magnetic surface thermometer, designed based on thermodynamics, used for measuring surface temperature.

Due to the variety of customization, the picture is only for reference, please confirm the actual item with our sales. (If there is any change on specification, please take the latest version as standard.)

### **Features**

- Original imported brand from PTC in the United States
- Installation using magnetic attracion
- Independent calibration

## **Temperature Range Table**

| Code | Range (°C) |
|------|------------|
| 312C | -20~120    |
| 313C | -20~250    |
| 314C | 10~400     |
| 315C | -15~65     |
| 330C | -70~70     |